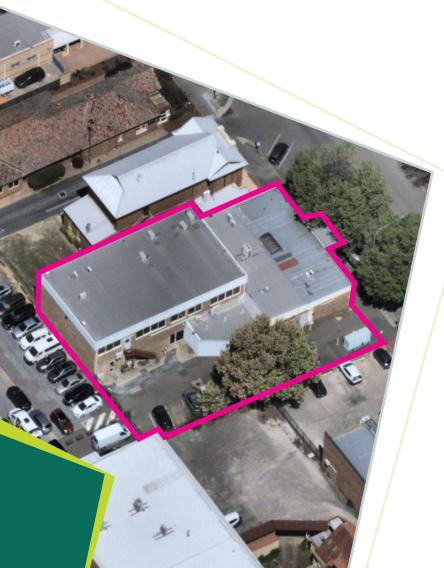

## **FFATURES**

A single storey building with mezzanine level at the rear section. This building was most recently a QPRC Customer Service Centre and Administration building accommodating more than 70 staff in a mostly open plan layout with private offices and large meeting rooms. It was formerly the home of the Queanbeyan Whites Rugby Union Club, demonstrating its flexibility.

## **FLOORPLAN**

The building is approximately 570sqm in total, with 455sqm on the ground floor and 115sqm on a mezzanine level. It has direct access for customers from the Crawford Street frontage, as well as rear/side access from secure parking.