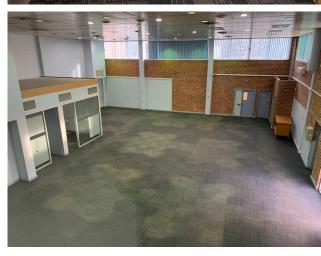

The front section of the building comprises a mixture of frontof-house customer service counters, offices, meeting spaces and amenities. The rear of the building is primarily open plan and can be alarmed as a separate zone to the front section.

The rear section has high ceilings and includes offices or meeting rooms upstairs and downstairs, as well as additional amenities.