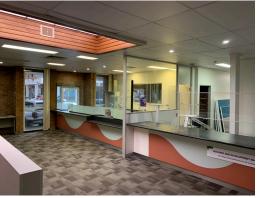

Front-of-house service counter

Large open plan areas plus offices

Multiple staff amenities

The front section of the building comprises a mixture of frontof-house customer service counters, offices, meeting spaces and amenities. The rear of the building is primarily open plan and can be alarmed as a separate zone to the front section.