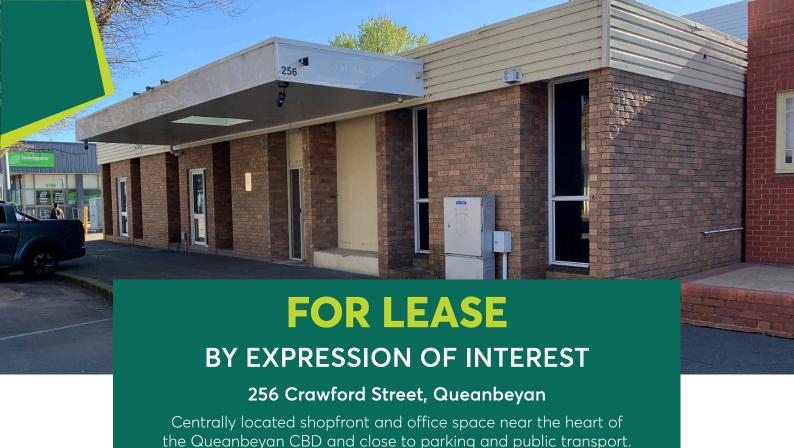

## **FFATURES**

A single storey building with mezzanine level at the rear section. This building was most recently a QPRC Customer Service Centre and Administration building accommodating more than 70 staff in a mostly open plan layout with private offices and large meeting rooms. It was formerly the home of the Queanbeyan Whites Rugby Union Club, demonstrating its flexibility.

## **FLOORPLAN**

The building is approximately 570sqm in total, with 455sqm on the ground floor and 115sqm on a mezzanine level. It has direct access for customers from the Crawford Street frontage, as well as rear/side access from secure parking.