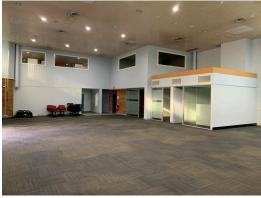

The front section of the building comprises a mixture of frontof-house customer service counters, offices, meeting spaces and amenities. The rear of the building is primarily open plan and can be alarmed as a separate zone to the front section.

The rear section has high ceilings and includes offices or meeting rooms upstairs and downstairs, as well as additional amenities.