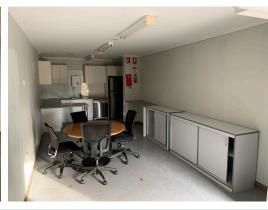

- Accessible front entrance
- Secure off-street parking
- Upstairs offices or meeting rooms
- Front-of-house service counters Fully carpeted and air conditioned
  - Two separate toilet facilities
- Large storeroom
- · Rear access to public parking
- · Bus stop across the street

The rear section has high ceilings and includes offices or meeting rooms upstairs and downstairs, as well as additional amenities.