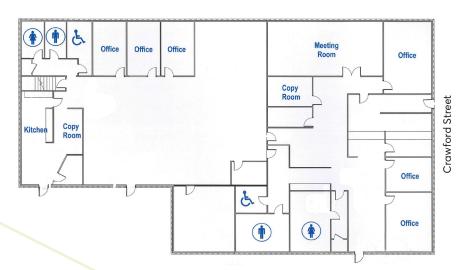

## **FLOORPLAN**

The building is approximately 570sqm in total, with 455sqm on the ground floor and 115sqm on a mezzanine level. It has direct access for customers from the Crawford Street frontage, as well as rear/side access from secure parking.

The front section of the building comprises a mixture of frontof-house customer service counters, offices, meeting spaces and amenities. The rear of the building is primarily open plan and can be alarmed as a separate zone to the front section.

The rear section has high ceilings and includes offices or meeting rooms upstairs and downstairs, as well as additional amenities.