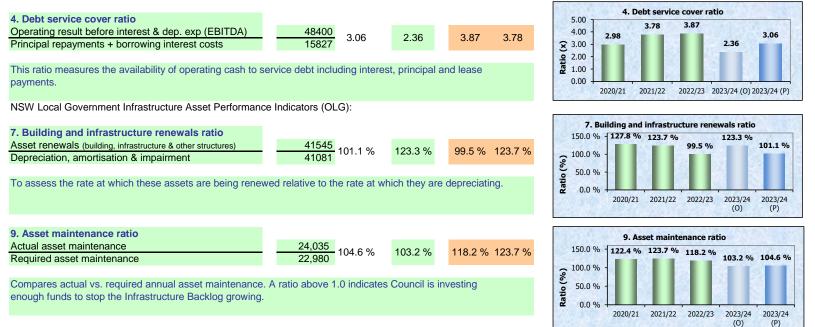

49.2 %         47.0 %         58.1 %           40.0 %         20.0 %         0.0 %         0.0 %         0.0 % | 80.0 %<br>60.0 %<br>49.2 %<br>47.0 %<br>58.1 %<br>49.2 %<br>47.0 %<br>58.1 %<br>2020/21 2021/22 2022/23 2023/24 |

#### Quarterly Budget Review Statement for the period 01/01/24 to 31/03/24

Key performance indicators budget review statement - Industry KPI's (OLG)

Budget review for the guarter ended 31 March 2024

|           | Current projection |           |        |         | uals   |
|-----------|--------------------|-----------|--------|---------|--------|
| (\$000's) | Amounts            | Indicator | budget | prior p | eriods |
|           | 23/24              | 23/24     | 23/24  | 22/23   | 21/22  |

NSW local government industry key performance indicators (OLG):



Quarterly Budget Review Statement for the period 01/01/24 to 31/03/24

#### Contracts budget review statement

Budget review for the quarter ended 31 March 2024 Part A - Contracts listing - contracts entered into during the quarter

| Contract detail & purpose                                | Contract<br>value